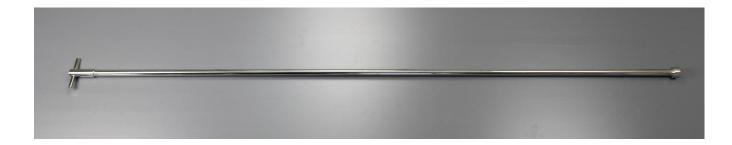

## Sampler Specification

| Specification Number | 1035A-1500 |  |
|----------------------|------------|--|
| Revision             | 02         |  |

Part No. 1035A-1500

Description Sample Sleeve Sampler Handle

Materials of Construction: 316L stainless steel

Overall Length: 1580mm

Weight: 1130g

Finish: <1 microns Ra

Recommended Storage Conditions: Dry and ambient temperature

| Specification Approved By: | Signature: | Name:<br>Position:<br>Date: | Kuldeep Flora<br>Quality Manager<br>12-Sep-19 |
|----------------------------|------------|-----------------------------|-----------------------------------------------|
| Page 1 of 1                |            |                             |                                               |